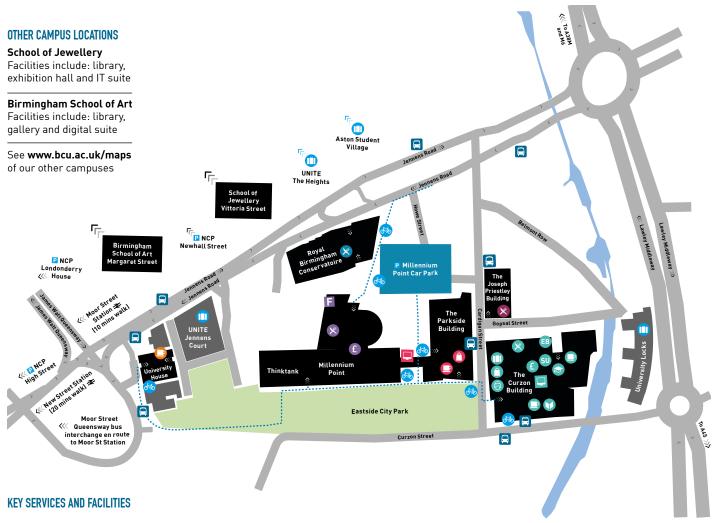

# **CITY CENTRE CAMPUS MAP**

### The Curzon Building

### Faculty of Business, Law and Social Sciences **NTI Birmingham**

- 🕒 Cash machine, ground floor
- 🗅 Campus shop, ground floor
- 😣 Restaurant, ground floor
- Acommodation Services, level 1
- 📵 Curzon Print Centre, ground floor
- 💟 Curzon Library, ground floor and level 1
- Coffee pods, ground floor and level 3
- Students' Union, level 1
- IT Help, level 1
- Centre for Academic Success, level 3
- 💷 Eagle and Ball, Students' Union

# **Royal Birmingham Conservatoire**

#### **Royal Birmingham Conservatoire - Music** 🗙 Restaurant, ground floor

## The Parkside Building

- Faculty of Arts, Design and Media
- IT Help, Bridge link level 2
- Campus art shop by BCUSU, level 3 Coffee pods, ground floor and level 3

# Millennium Point

Royal Birmingham Conservatoire - Acting Faculty of Computing, Engineering and the **Built Environment** School of English Cash machine, ground floor

- 🗴 Restaurant, level 3
- 🖪 Faith room, level 3

# The Joseph Preistley Building

## **Professional services staff**

😣 Restaurant, ground floor

#### **University House**

Professional services staff **Birmingham City University International** College Coffee pod, ground floor

#### General

- Student accommodation
- P Car parks
- 🚲 Cycle racks 闫 Bus stops
- --- Main pathways