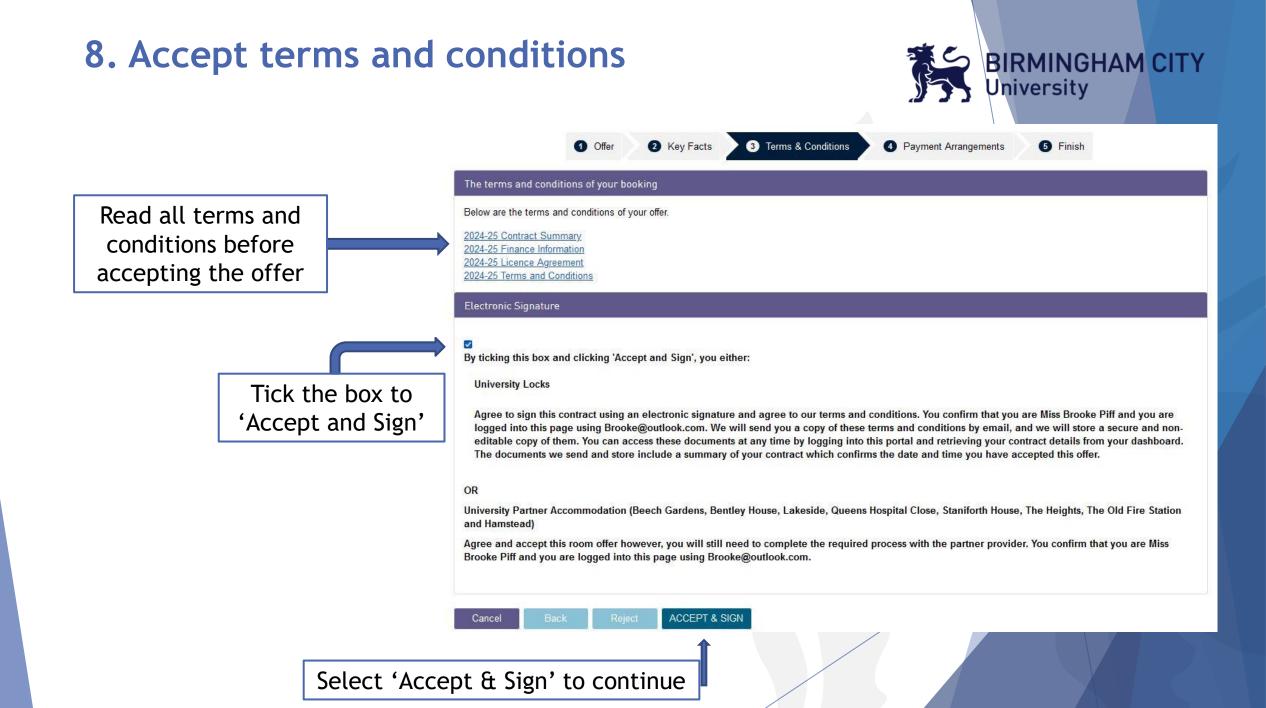

## 7. The Key Facts

#### Please read the following before continuing

You have been allocated a room at University Locks, which is managed by Birmingham City University.

You are entering into a legally binding contract, the terms and conditions are available on the next page. You must accept all these terms and conditions before selecting your payment plan.

4 Payment Arrangements

5 Finish

The contract is not formed until you have completed the whole process and you may cancel the process before you confirm your payment plan.

In order to accept this offer, you are required to either pay £165.71 advance payment or pay in full. It is essential that you accept before your offer deadline date otherwise, your offer may be withdrawn.

If you wish to reject this offer you can select this option on the next page.

You can contact the Accommodation Office via email accommodation@bcu.ac.uk or telephone 0121 331 5191.