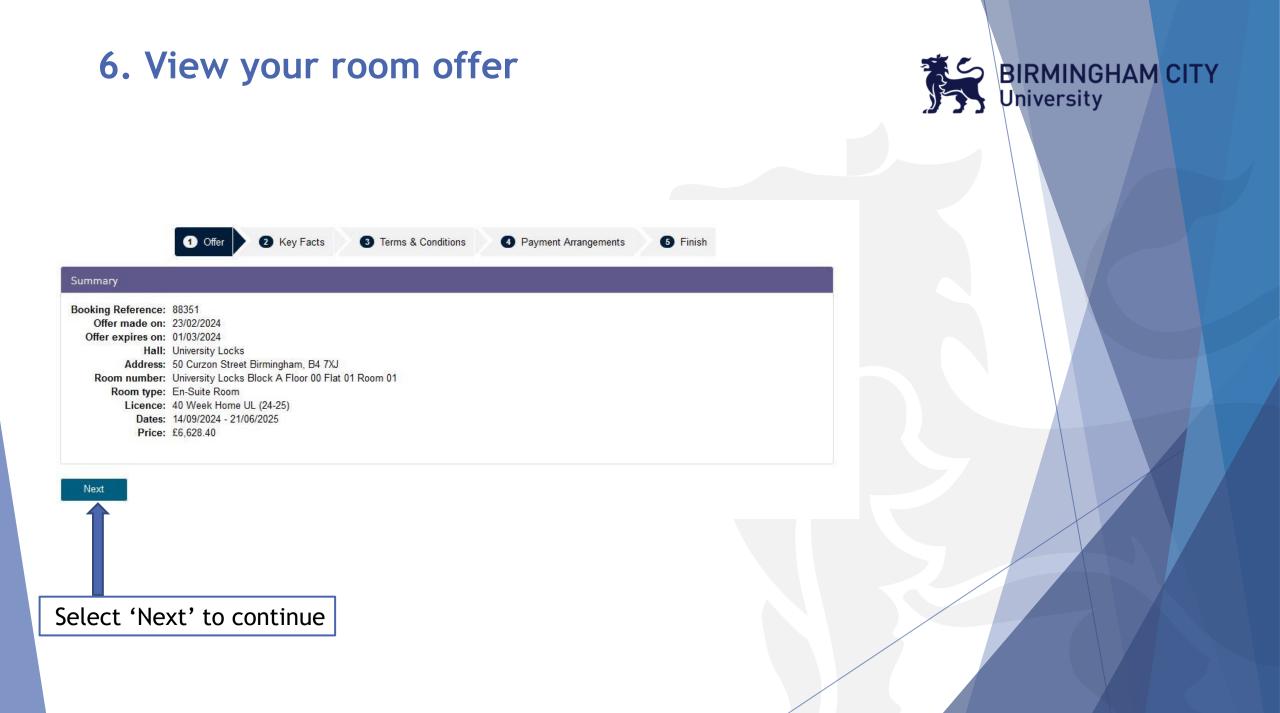

the accommodation login page to accept or reject your offer.

#### Accommodation Portal

To accept your booking you will be required to make an advance payment of £165.71 or make a payment in full.

This room offer is valid until the deadline date of Mar 1 2024 9:31AM.

Please note: If you miss your <u>deadline date</u> to accept the offer of accommodation and it has either been rejected or withdrawn you will be required to reapply for accommodation and your new application will be placed at the new date we receive it.

If you have any questions regarding your offer contact a member of the accommodation team.

Kind Regards

Accommodation Services

Email: accommodation@bcu.ac.uk



BIRMINGHAM CITY

**J**niversity





### 4. View the Room Offer



#### Welcome Firstname 159806Lastname







## 7. The Key Facts





#### Please read the following before continuing

You have been allocated a room at University Locks, which is managed by Birmingham City University.

You are entering into a legally binding contract, the terms and conditions are available on the next page. You must accept all these terms and conditions before selecting your payment plan.

4 Payment Arrangements

5 Finish

The contract is not formed until you have completed the whole process and you may cancel the process before you confirm your payment plan.

In order to accept this offer, you are required to either pay £165.71 advance payment or pay in full. It is essential that you accept before your offer deadline date otherwise, your offer may be withdrawn.

If you wish to reject this offer you can select th