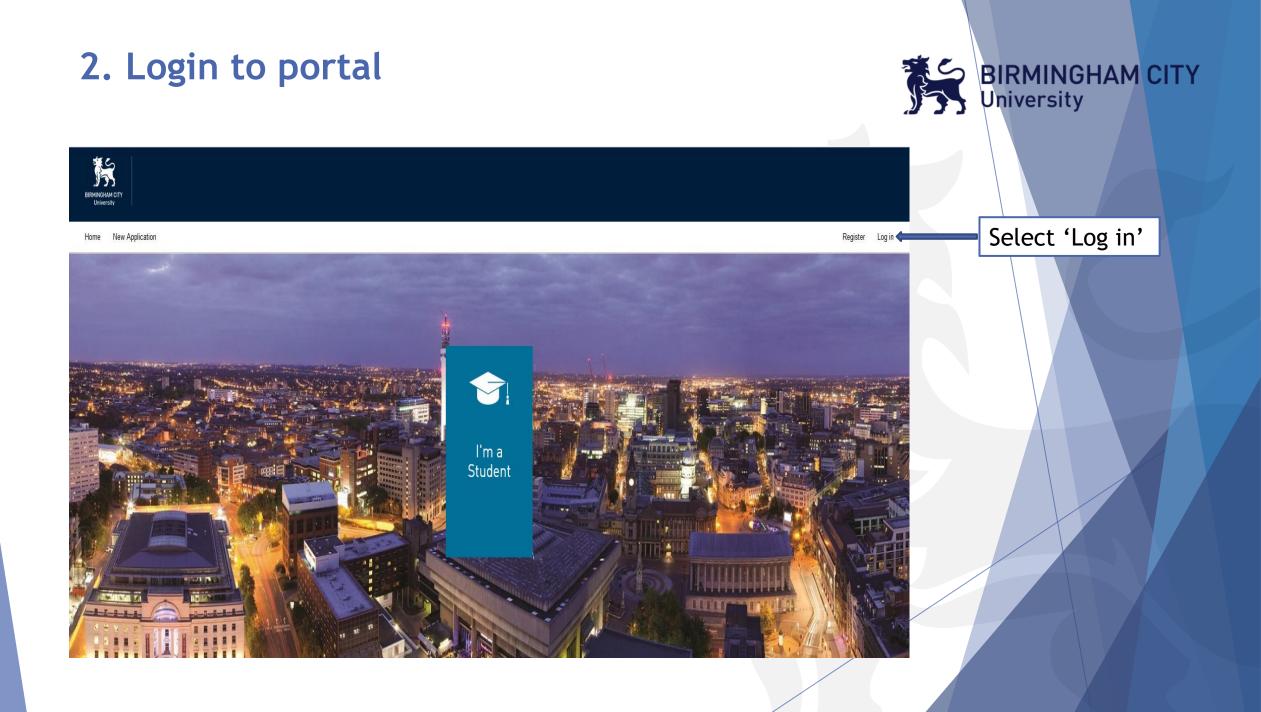

# 1. Room Offer Email

 You will receive a room offer email with the link to login to the Accommodation Portal (please also check junk/spam mail).

Click on the link to access the portal.

 The email also includes your room offer deadline date you need to accept by.

#### Dear Student

We are pleased to offer you accommodation at University Locks.

To view your room offer please go to the accommodation login page to accept or reject your offer.