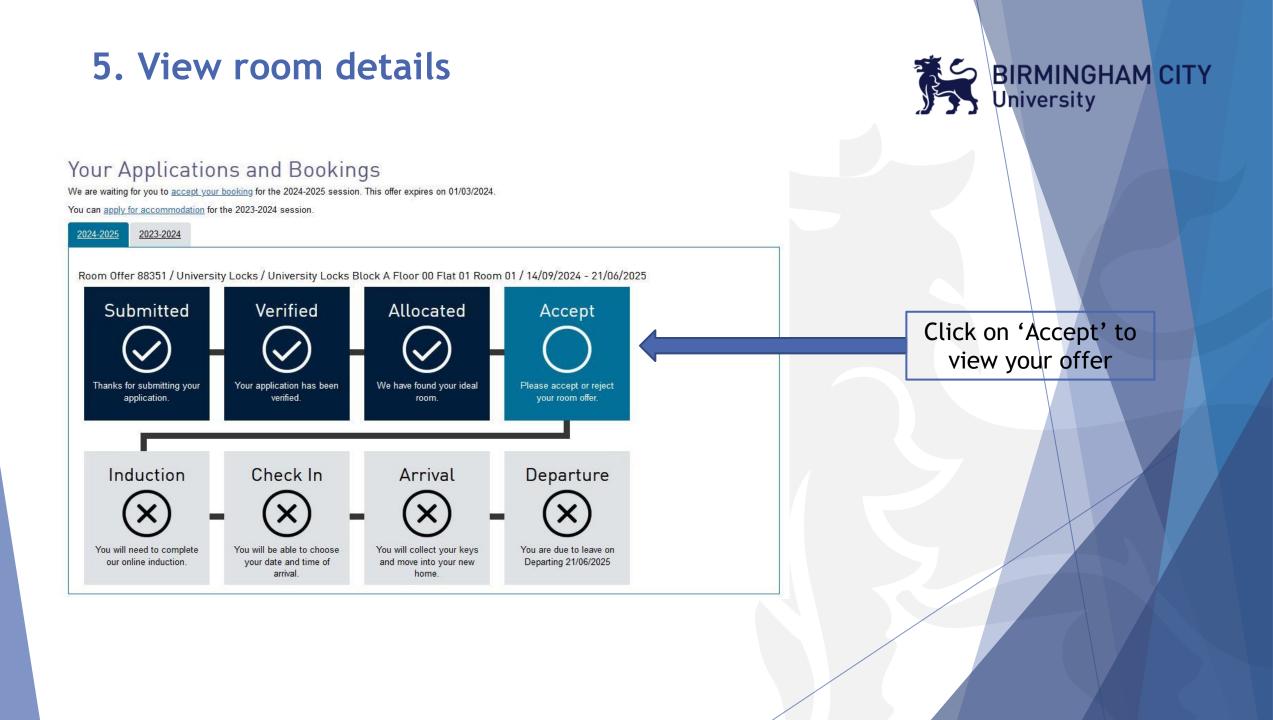

o the accommodation login page to accept or reject your offer.

#### Accommodation Portal

To accept your booking you will be required to make an advance payment of £165.71 or make a payment in full.

This room offer is valid until the deadline date of Mar 1 2024 9:31AM.

Please note: If you miss your <u>deadline date</u> to accept the offer of accommodation and it has either been rejected or withdrawn you will be required to reapply for accommodation and your new application will be placed at the new date we receive it.

If you have any questions regarding your offer contact a member of the accommodation team.

Kind Regards

Accommodation Services

Email: accommodation@bcu.ac.uk



BIRMINGHAM CITY

**J**niversity





### 4. View the Room Offer



#### Welcome Firstname 159806Lastname







## 7. The Key Facts





#### Please read the following before continuing

You have been allocated a room at University Locks, which is managed by Birmingham City University.

You are entering into a legally binding contract, the terms and conditions are available on the next page. You must accept all these terms and conditions before selecting your payment plan.

4 Payment Arrangements

5 Finish

The contract is not formed until you have completed the whole process and you may cancel the process before you confirm your payment plan.

In order to accept this offer, you are required to either pay £165.71 advance payment or pay in full. It is essential that you accept before your offer deadline date otherwise, your offer may be withdrawn.

If you wish to reject this offer you can select