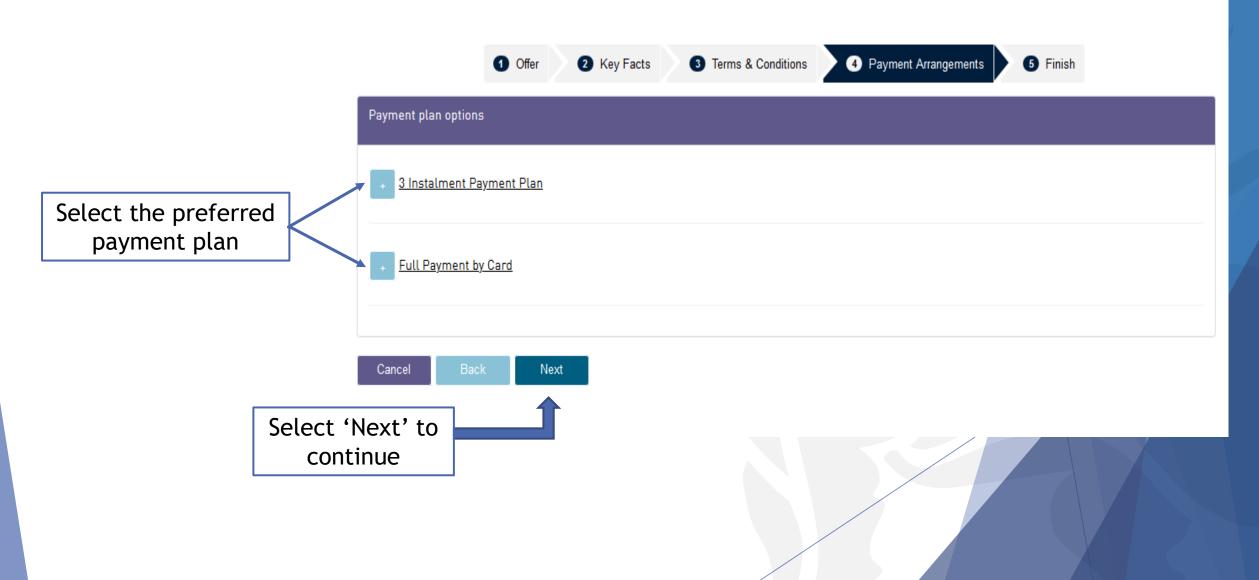

iversity.

You are entering into a legally binding contract, the terms and conditions are available on the next page. You must accept all these terms and conditions before selecting your payment plan.

4 Payment Arrangements

5 Finish

The contract is not formed until you have completed the whole process and you may cancel the process before you confirm your payment plan.

In order to accept this offer, you are required to either pay £165.71 advance payment or pay in full. It is essential that you accept before your offer deadline date otherwise, your offer may be withdrawn.

If you wish to reject this offer you can select this option on the next page.

You can contact the Accommodation Office via email accommodation@bcu.ac.uk or telephone 0121 331 5191.





# 9. Select payment option





## 10. View payment due now

|             | 1 Offer 2 Key Fact  | s 3 Terms & Conditions                                             | A Payment Arrangements S Finish                        |           |
|-------------|---------------------|--------------------------------------------------------------------|--------------------------------------------------------|-----------|
| Payment D   | Due Now             |                                                                    |                                                        |           |
| You must p  | ay £165.71 now.     |                                                                    |                                                        |           |
| Pay by C    | ard                 |