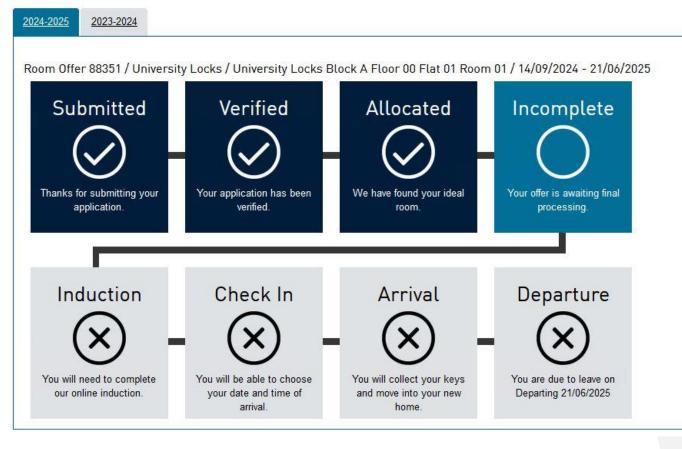

|
|                                                                                   | 23 Feb 2024<br>BCU@outlook.com<br>Debit/Credit Card Details<br>Name on Card:<br>Last 4 Digits of Card Number:<br>Card Type: | 23 Feb 2024<br>BCU@outlook.com<br>Debit/Credit Card Details<br>Name on Card: BCU Test<br>Last 4 Digits of Card Number: 1111<br>Card Type: Visa |

BIRMINGHAM CITY University

Select 'Continue'

Birmingham City University. University House, 15 Bartholomew Road, Birmingham, B5 5JU, United Kingdom Tel: +44 (0)121 331 5000 | Course enquirles: + 44 (0)121 331 5595 |

# 15. Awaiting final processing by BCU

#### Your Applications and Bookings

You can apply for accommodation for the 2023-2024 session.





# 16. Your offer is now accepted!

#### Your Applications and Bookings

You can apply for accommodation for the 2023-2024 session.



BIRMINGHAM CITY University





- You will receive an email two four weeks prior to your arrival with access to your online welcome/induction and booking slot arrival details.
- Please ensure you upload a **photograph** of yourself in the accommodation portal (this is located in your account drop down menu) at the top of the page.
- If you have any questions please contact a member of the accommodation team on;

accommodation@bcu.ac.uk

 If you would like to join the Facebook Group for University Locks please click on the link below.

University Locks