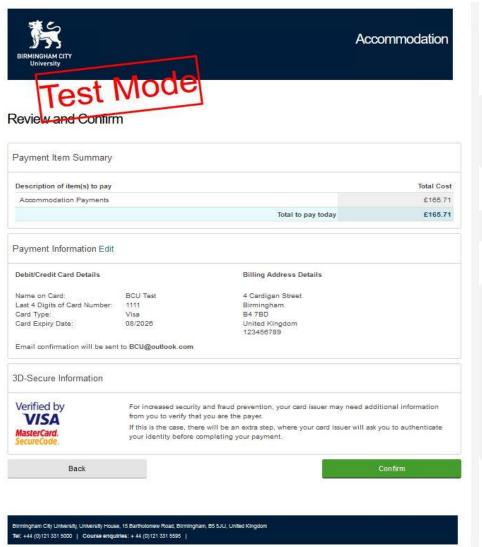

## 13. Review and Confirm payment

BIRMINGHAM CITY

Select 'Confirm' to continue