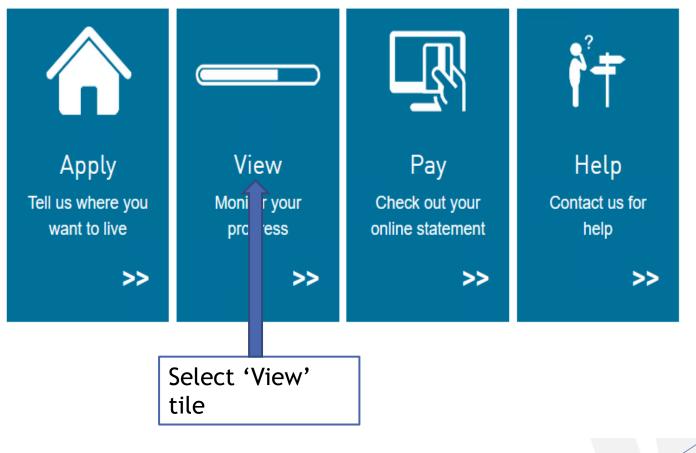

to the accommodation login page to accept or reject your offer.

#### Accommodation Portal

To accept your booking you will be required to make an advance payment of £165.71 or make a payment in full.

This room offer is valid until the deadline date of Mar 1 2024 9:31AM.

Please note: If you miss your <u>deadline date</u> to accept the offer of accommodation and it has either been rejected or withdrawn you will be required to reapply for accommodation and your new application will be placed at the new date we receive it.

If you have any questions regarding your offer contact a member of the accommodation team.

Kind Regards

Accommodation Services

Email: accommodation@bcu.ac.uk



BIRMINGHAM CITY

**J**niversity





### 4. View the Room Offer



#### Welcome Firstname 159806Lastname







## 7. The Key Facts





#### Please read the following before continuing

You have been allocated a room at University Locks, which is managed by Birmingham City University.

You are entering into a legally binding contract, the terms and conditions are available on the next page. You must accept all these terms and conditions before selecting your payment plan.

4 Payment Arrangements

5 Finish

The contract is not formed until you have completed the whole process and you may cancel the process before you confirm your payment plan.

In order to accept this offer, you are required to either pay £165.71 advance payment or pay in full. It is essential that you accept before your offer deadline date otherwise, your offer may be withdrawn.

If you wish to reject this offer you can selec