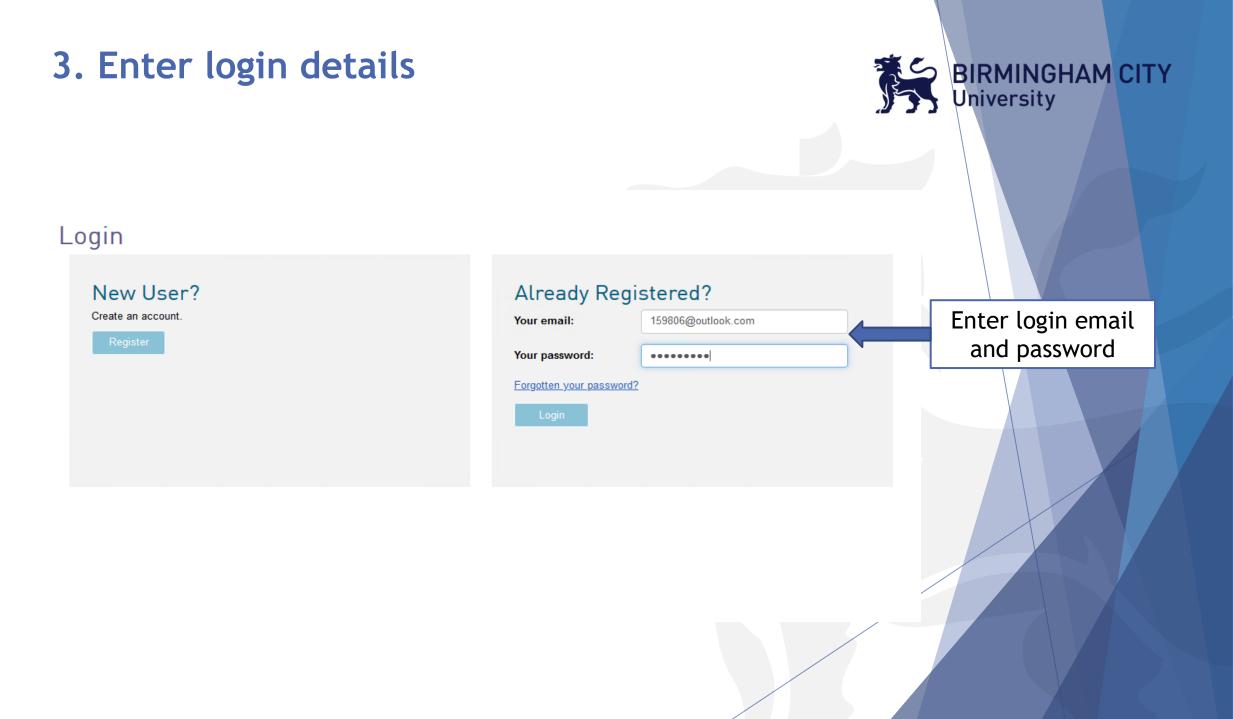

# 1. Room Offer Email

 You will receive a room offer email with the link to login to the Accommodation Portal (please also check junk/spam mail).

Click on the link to access the portal.

 The email also includes your room offer deadline date you need to accept by.