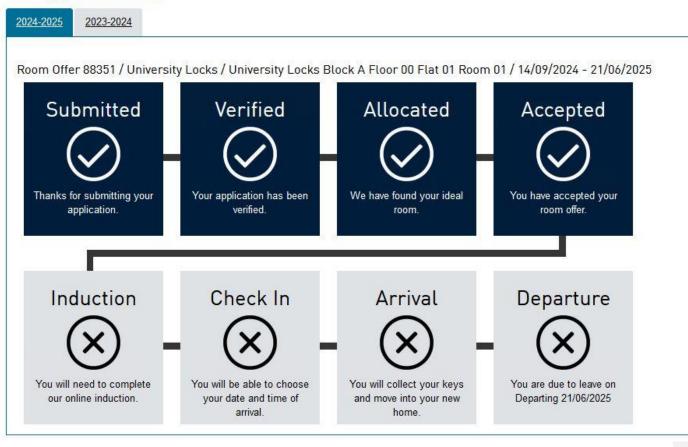

# 16. Your offer is now accepted!

#### Your Applications and Bookings

You can apply for accommodation for the 2023-2024 session.

BIRMINGHAM CITY University

- You will receive an email two four weeks prior to your arrival with access to your online welcome/induction and booking slot arrival details.
- Please ensure you upload a **photograph** of yourself in the accommodation portal (this is located in your account drop down menu) at the top of the page.
- If you have any questions please contact a member of the accommodation team on;