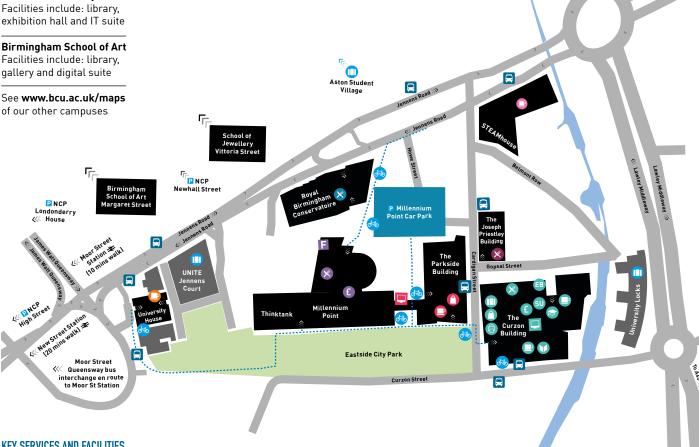

# CITY CENTRE **CAMPUS MAP**

### OTHER CAMPUS LOCATIONS

#### School of Jewellery

#### **KEY SERVICES AND FACILITIES**

#### The Curzon Building

# Faculty of Business, Law and Social Sciences **NTI Birmingham**

- Cash machine, ground floor
- Campus shop, ground floor
- Restaurant, ground floor
- Acommodation Services, level 1
- 6 Curzon Print Centre, ground floor
- Curzon Library, ground floor and level 1
- Coffee pods, ground floor and level 3
- Students' Union, level 1
- IT Help, level 1
- Centre for Academic Success, level 3
- 📵 Eagle and Ball, Students' Union

### Royal Birmingham Conservatoire Royal Birmingham Conservatoire - Music

Restaurant, ground floor

#### The Parkside Building

#### Faculty of Arts, Design and Media

- IT Help, Bridge link level 2
- Campus art shop by BCUSU, level 3
- Coffee pods, ground floor and level 3

## Millennium Point

Faculty of Computing, Engineering and the **Built Environment** 

# School of English

- Cash machine, ground floor
- Restaurant, level 3
- Faith room, level 3

#### The Joseph Preistley Building

# Professional services staff

Restaurant, ground floor

#### **University House**

Professional services staff

**Birmingham City University International** 

Coffee pod, ground floor

# **STEAMhouse**

Cafe, Ground Floor

#### General

- Student accommodation
- P Car parks
- ← Cycle racks
- Bus stops
- · · · Main pathways