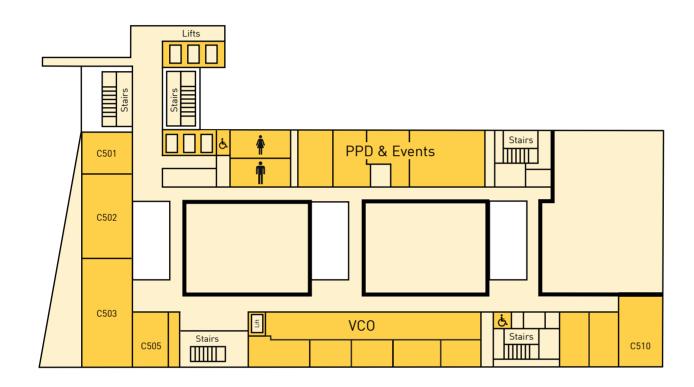

4

C486

C487

C488

C489

| C401    | General teaching          | C425     | Research staff               |
|---------|---------------------------|----------|------------------------------|
| C402    | General teaching          | C428     | General teaching             |
| C403    | Social learning           | C429     | Office                       |
| C404    | General teaching          | C430     | Head of School               |
| C405    | Assignment handling       | C431     | Office                       |
| C407/8  | General teaching          | C432     | VT staff                     |
| C409/10 | Offices                   | C455-62  | General teaching             |
| C412    | PA to Associate Dean      | C463     | Drama studio                 |
| C413    | Faculty finance           | C464     | AV room and store            |
| C414    | Associate Dean            | C481-9   | General teaching rooms       |
| C415    | Director of Faculty Admin | <b>*</b> | Showers                      |
| C416    | General teaching          | 中中古      | Female/male/disabled toilets |
| C417-9  | Academic staff            | jb       | Stairs                       |
| C420    | General teaching          | REFUIGE  | Refuge point                 |
| C421    | Social learning           | <b>†</b> | Lifts                        |
| C422-4  | General teaching          |          |                              |
|         |                           |          |                              |