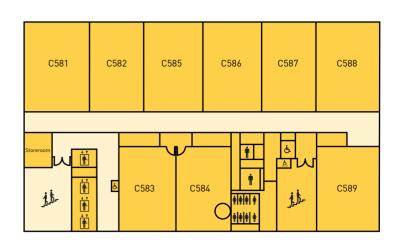

# **ROOMS - Curzon Building**

C581-9 General teaching rooms

ji Stairs

Refuge point

in Lifts

Printer