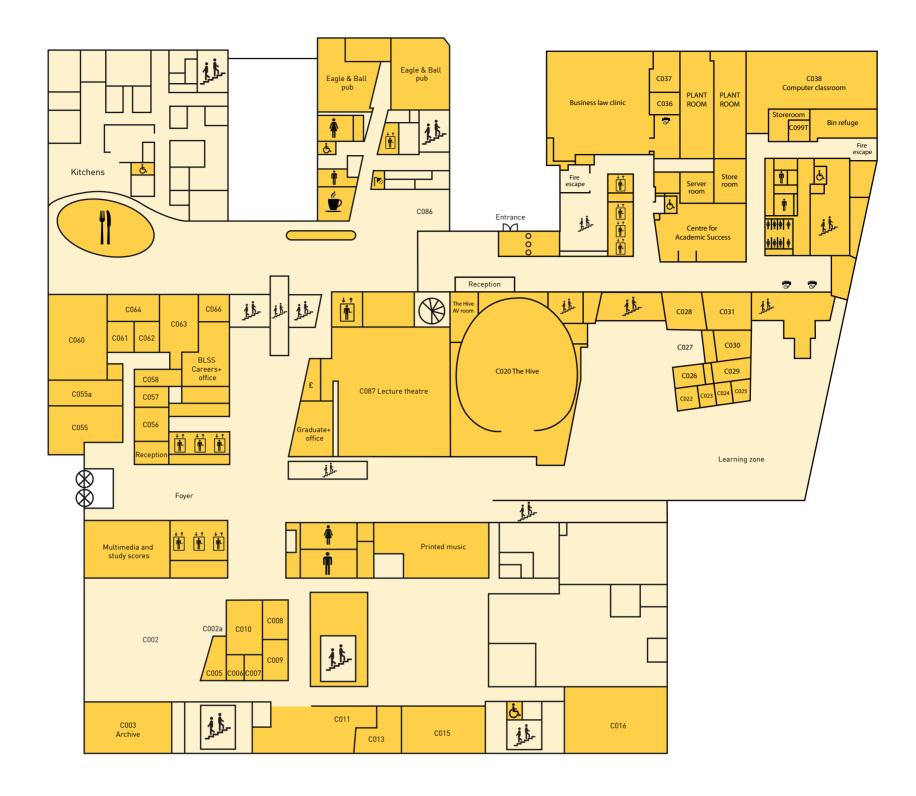

## **ROOMS - Curzon Building**

| C002       | Study area                     | C062       | Office                       |
|------------|--------------------------------|------------|------------------------------|
| C002a      | Learning resource area         | C063/4     | Security rooms               |
| C008       | Help desk - issues and returns | C065       | BLSS Careers+ office         |
| C011/13/15 | Study areas                    | C086       | Cafe - games area            |
| C016       | Silent study room              | 1)         | Cafe or restaurant           |
| C022-31    | Study rooms                    | †† Ġ       | Female/male/disabled toilets |
| C057       | Office                         | 站          | Stairs                       |
| C058       | Break out area                 | REFUGE     | Refuge point                 |
|            |                                | <u>+ +</u> |                              |

C055 Shop Lifts
C055a Copy shop Printer
C060 Curzon print centre Coffee pod
C061 Changing room Showers

| C101   | Silent study room                       | C124           | Individual study room   | 神中 忠             | Female/male/disabled toilets |
|--------|-----------------------------------------|----------------|-------------------------|------------------|------------------------------|
| C102   | Study area                              | C129           | Office                  | ii.              | Stairs                       |
| C103   | LPC room                                | C131           | Individual study room   | Ė.<br>REFUGE     | Refuge point                 |
| C104-5 | Staff office                            | C132           | Individual study room   | REFUGE<br>†<br>† | Lifts                        |
| C111   | Collaborative study pod                 | C133           | Individual study room   | <u> </u>         | Coffee pod                   |
| C112   | Silent study room                       | C134           | Individual study room   | <u> </u>         | Showers                      |
| C113   | Collaborative study                     | C135           | Silent study area       | 1 "              |                              |
| C114   | Individual study room                   | C136           | Staff office            |                  |                              |
| C115   | Individual study room                   | C137           | Staff office            |                  |                              |
| C116   | Collaborative study                     | C140a-d        | General teaching rooms  |                  |                              |
| C117   | Individual study room - disabled access | C144a          | NTI teaching rooms      |                  |                              |
| C118   | Collaborative study                     | C145a/b        | NTI Computer Classrooms |                  |                              |
| C119   | Individual study room                   | ·              |                         |                  |                              |
| C120   | Individual study room                   | C173           | IT office               |                  |                              |
| C122   | Collaborative study                     | C176a          | Staff office            |                  |                              |
| C123   | Individual study room                   | C170a<br>C179a | Staff office            |                  |                              |
| 0123   | mainadat stady room                     | C177a          | Staff office            |                  |                              |
|        |                                         | CTOUA          | Stan office             |                  |                              |