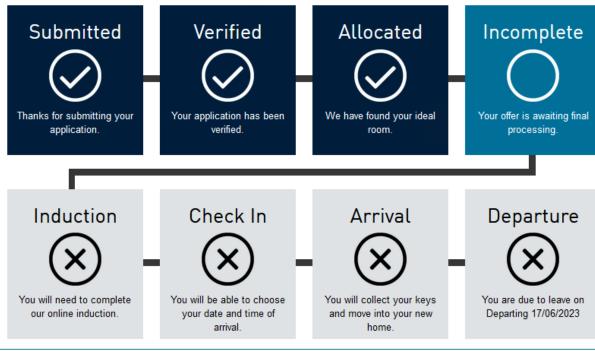

# 15. Awaiting final processing by BCU

BIRMINGHAM CITY University

<u>2022-2023</u> <u>2021-2022</u>

Room Offer 78771 / University Locks / University Locks Block A Floor 00 Flat 01 Room 01 / 10/09/2022 - 17/06/2023

### 16. Your offer is now accepted!

### Your Applications and Bookings

You have an active booking for which you need to complete your induction.

- You will receive an email two four weeks prior to your arrival with access to your online welcome/induction and booking slot arrival details.
- Please ensure you upload a **photograph** of yourself in the accommodation portal (this is located in your account drop down menu) at the top of the page.
- If you have any questions please contact a member of the accommodation team on;