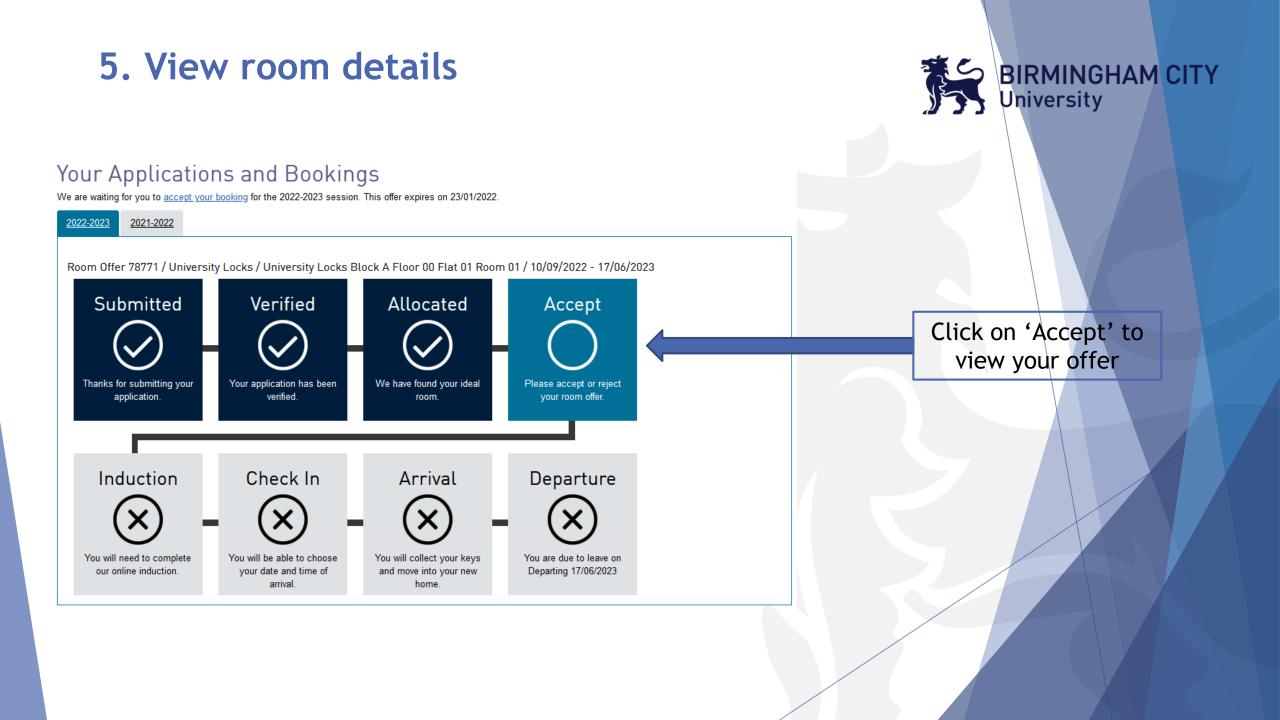

### 4. View the Room Offer

### Welcome Firstname 159806Lastname

You have been allocated a room at University Locks, which is managed by Birmingham City University.

You are entering into a legally binding contract, the terms and conditions are available on the next page. You must accept all these terms and conditions before selecting your payment plan.

The contract is not formed until you have completed the whole process and you may cancel the process before you confirm your payment plan.

In order to accept this offer, you are required to either pay £155 advance payment or pay in full. It is essential that you accept before your offer deadline date otherwise, your offer may be withdrawn.

If you wish to reject this offer you can select this option on the next page.

You can contact the Accommodation Office via email accommodation@bcu.ac.uk or telephone 0121 331 5191.