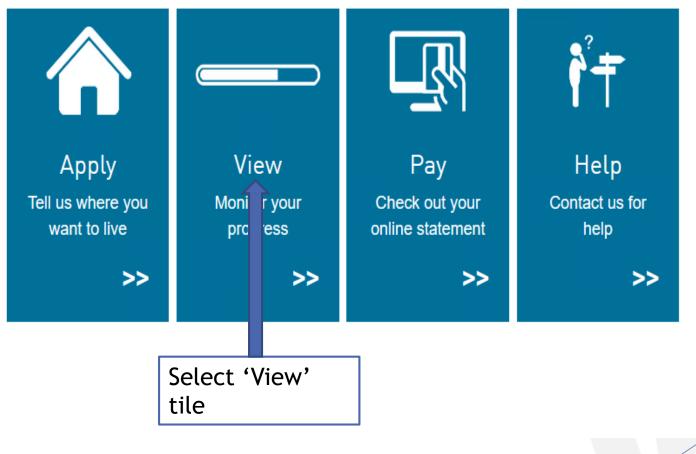

your offer. Accommodation Porta To accept your booking you will be required to make an advance payment of £155 or make a payment in full This room offer is valid until the deadline date of Jan 23 2022 10:59AM. Please note: If you miss your deadline date to ap rept the offer of accommodation and it has either been rejected or withdrawn you will be required to reapply for accommodation and your new application will be placed at me new date we receive it regarding your offer contact a member of the accommodation team If you have any questi Kind Rec Accommodation Services Email: accommodation@bcu ac uk Regards Accommodation Services Telephone: 0121-331-5191 Email: accommodation@bcu.ac.uk

**BIRMINGHAM CITY** 

University





### 4. View the Room Offer



### Welcome Firstname 159806Lastname









You have been allocated a room at University Locks, which is managed by Birmingham City University.

You are entering into a legally binding contract, the terms and conditions are available on the next page. You must accept all these terms and conditions before selecting your payment plan.

The contract is not formed until you have completed the whole process and you may cancel the process before you confirm your payment plan.

In order to accept this offer, you are required to either pay £155 advance payment or pay in full. It is essential that you accept before your offer deadline date otherwise, your offer may be withdrawn.

If you wish to reject this offer you can select this option on the next page.

You can contact the Accommodation Office via email accommodation@bcu.ac.uk or