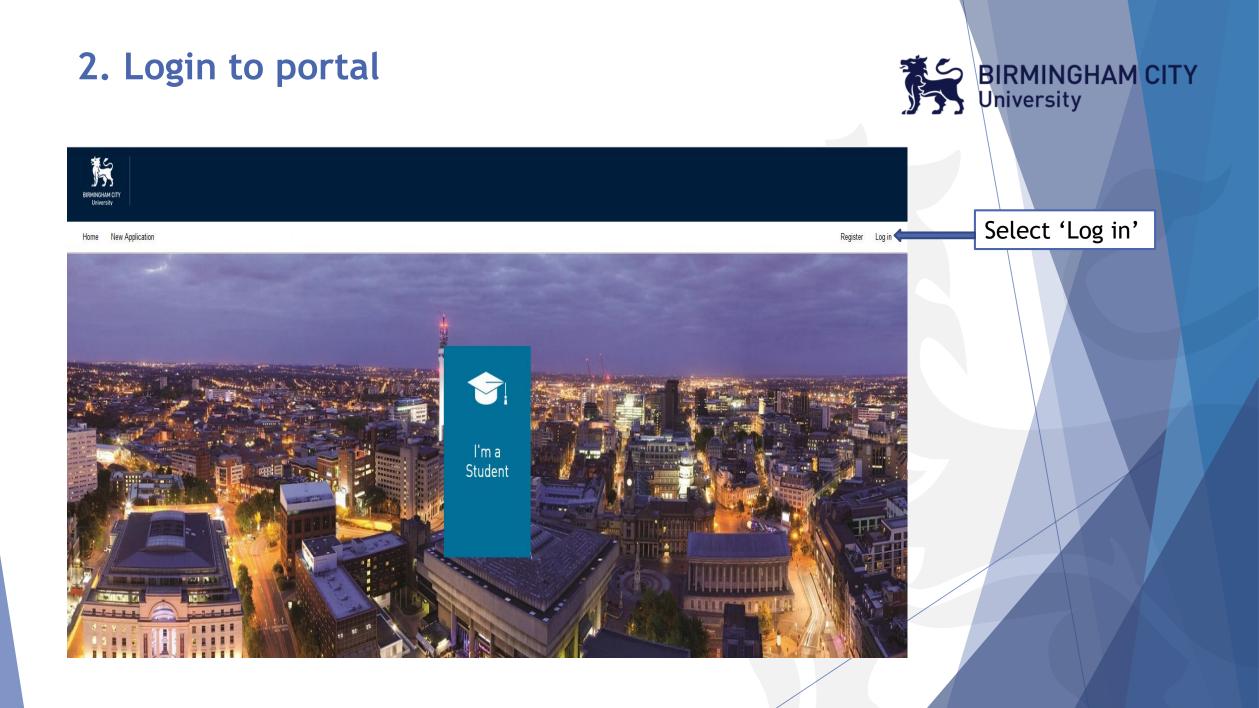

### 1. Room Offer Email

 You will receive a room offer email with the link to login to the Accommodation Portal (please also check junk/spam mail).

Click on the link to access the portal.

 The email also includes your room offer deadline dateyou need to accept by.