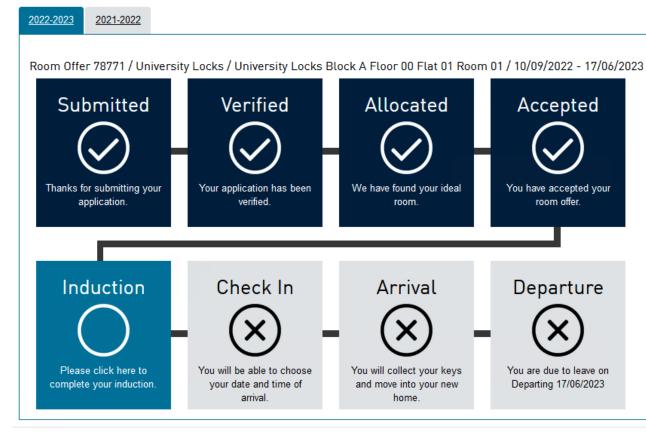

# 15. Awaiting final processing by BCU

BIRMINGHAM CITY University

<u>2022-2023</u> <u>2021-2022</u>

Room Offer 78771 / University Locks / University Locks Block A Floor 00 Flat 01 Room 01 / 10/09/2022 - 17/06/2023

### 16. Your offer is now accepted!

### Your Applications and Bookings

You have an active booking for which you need to complete your induction.

- You will receive an email two four weeks prior to your arrival with access to your online welcome/induction and booking slot arrival details.
- Please ensure you upload a **photograph** of yourself in the accommodation portal (this is located in your account drop down menu) at the top of the page.
- If you have any questions please contact a member of the accommodation team on;