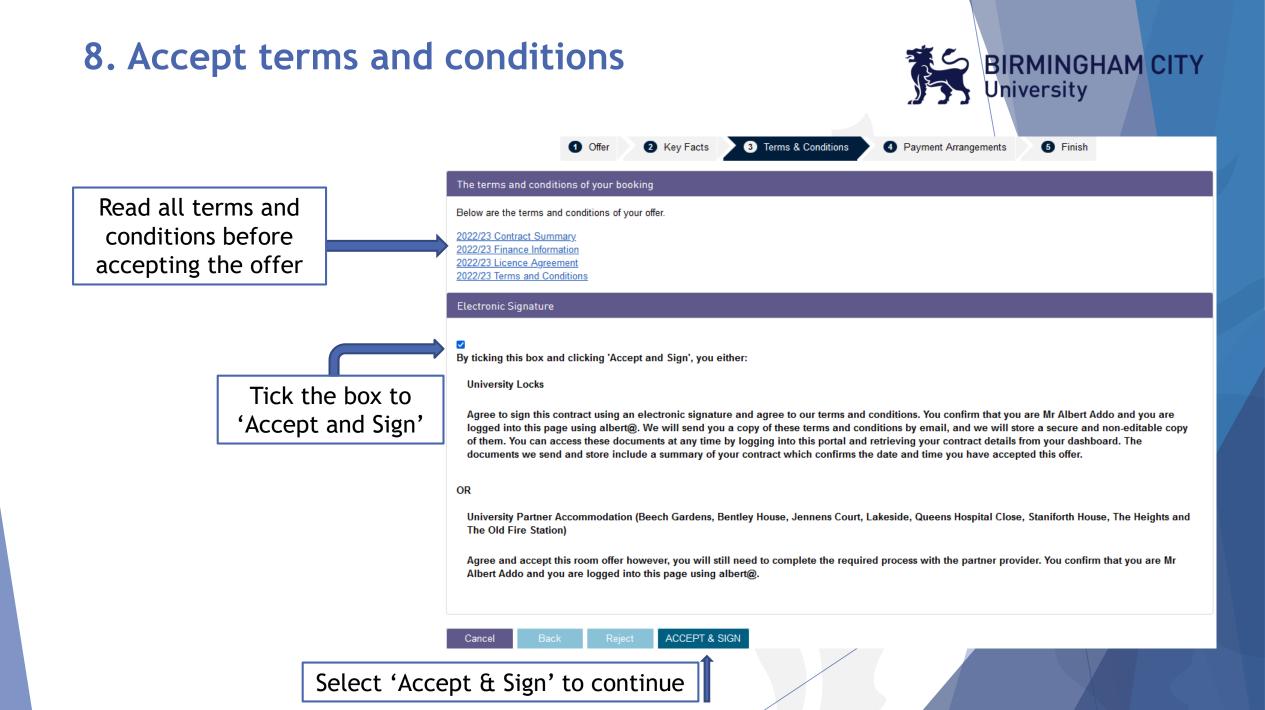

### 4. View the Room Offer

### Welcome Firstname 159806Lastname

You have been allocated a room at University Locks, which is managed by Birmingham City University.

You are entering into a legally binding contract, the terms and conditions are available on the next page. You must accept all these terms and conditions before selecting your payment plan.

The contract is not formed until you have completed the whole process and you may cancel the process before you confirm your payment plan.

In order to accept this offer, you are required to either pay £155 advance payment or pay in full. It is essential that you accept before your offer deadline date otherwise, your offer may be withdrawn.

If you wish to reject this offer you can select this option on the next page.

You can contact the Accommodation Office via email accommodation@bcu.ac.uk or telephone 0121 331 5191.