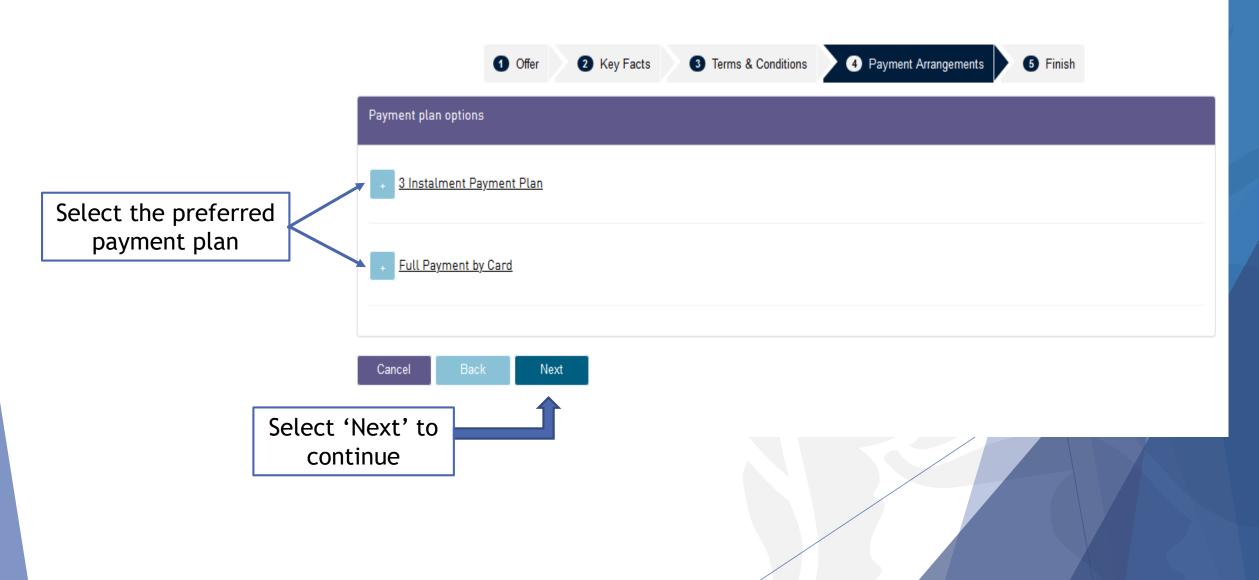

ich is managed by Birmingham City University.

You are entering into a legally binding contract, the terms and conditions are available on the next page. You must accept all these terms and conditions before selecting your payment plan.

The contract is not formed until you have completed the whole process and you may cancel the process before you confirm your payment plan.

In order to accept this offer, you are required to either pay £155 advance payment or pay in full. It is essential that you accept before your offer deadline date otherwise, your offer may be withdrawn.

If you wish to reject this offer you can select this option on the next page.

You can contact the Accommodation Office via email accommodation@bcu.ac.uk or telephone 0121 331 5191.





## 9. Select payment option





### 10. View payment due now

continue



 Description
 Quantity
 Amount

 Rent
 £155.00

 Due Now
 £155.00

 Cancel
 Back
 Next

 Select 'Next' to



### 11. Payment section



BIRMINGHAM CITY

BIRMINGHAM CITY University Test Mode Payment Summary

Applicant Details

Request ID: Student ID: Booking Code: Email Address: E24E36A9-BAAB-3C27-2595-59F15DECBDA2|41107 21179583 78771 albert@

#### Payment Item Summary

| Description of item(s) to pay | Total Cost |
|-------------------------------|------------|
| Accommodation Payments        | £155.00    |
| Total to pay today            | £155.00    |

Continue

Birmingham City University, University House, 15 Bartholomew Road, Birmingham, B5 5JU, United Kingdom Tel: +44 (0)121 331 5000 | Course enquiries: +44 (0)121 331 5595 |

Select 'Contin