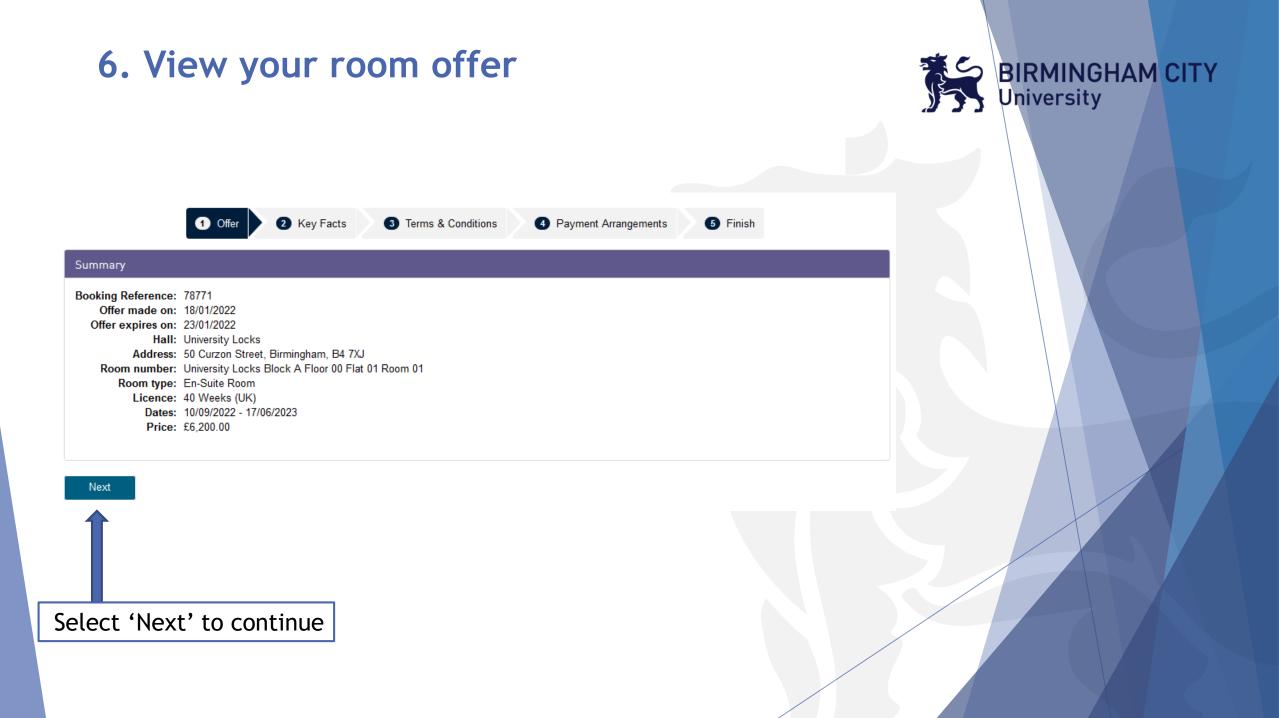

### 4. View the Room Offer

### Welcome Firstname 159806Lastname

You have been allocated a room at University Locks, which is managed by Birmingham City University.

You are entering into a legally binding contract, the terms and conditions are available on the next page. You must accept all these terms and conditions before selecting your payment plan.

The contract is not formed until you have completed the whole process and you may cancel the process before you confirm your payment plan.

In order to accept this offer, you are required to either pay £155 advance payment or pay in full. It is essential that you accept before your offer deadline date otherwise, your offer may be withdrawn.

If you wish to reject this offer you can select this option on the next page.

You can contact the Accommodation Office via email accommodation@bcu.ac.uk or telephone 0121 331 5191.