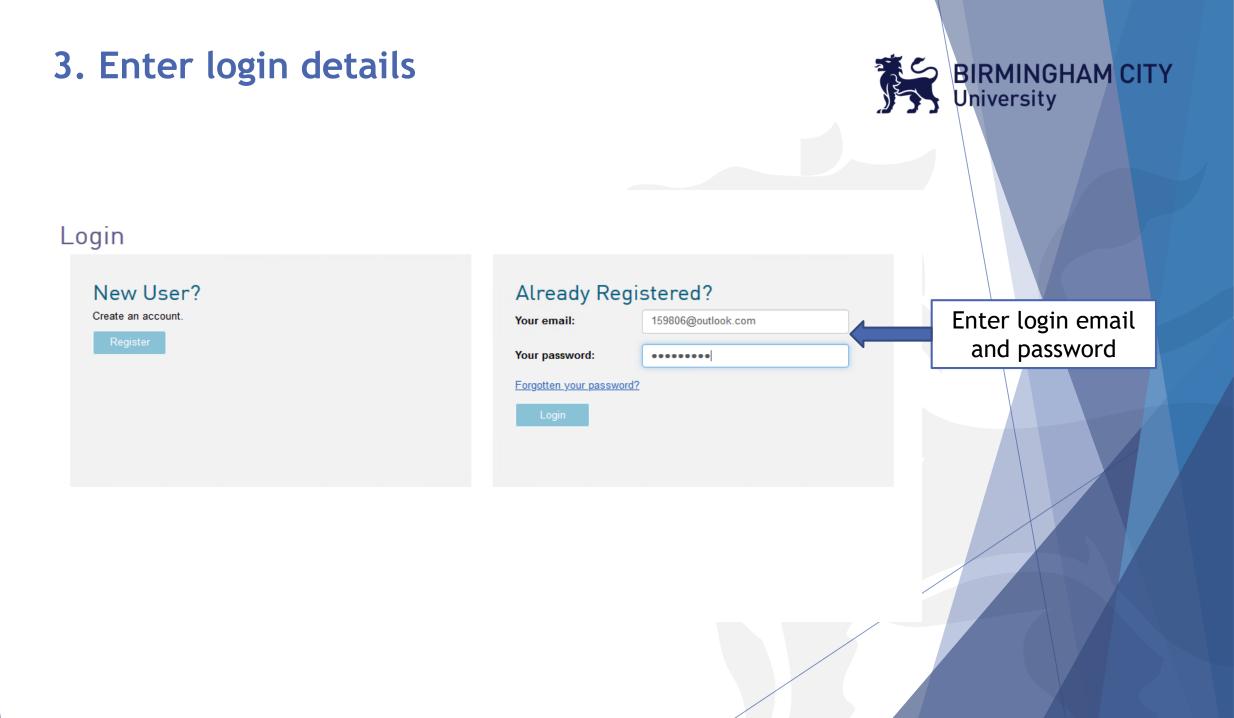

### 1. Room Offer Email

 You will receive a room offer email with the link to login to the Accommodation Portal (please also check junk/spam mail).

Click on the link to access the portal.

 The email also includes your room offer deadline dateyou need to accept by.