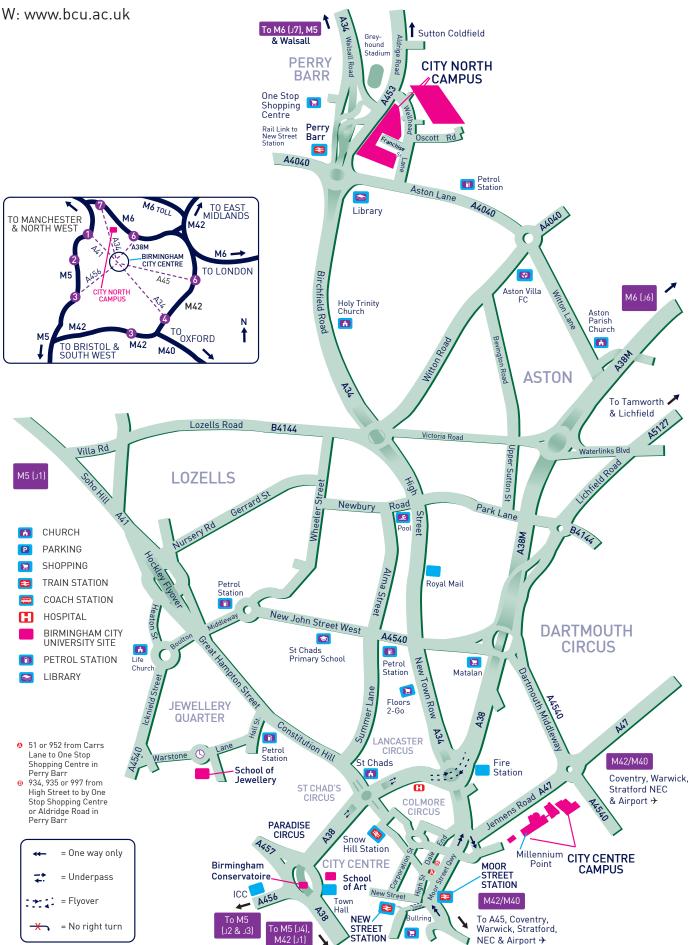

# **CITY NORTH CAMPUS**

Franchise Street Perry Barr Birmingham B42 2SU

T: 0121 331 5000

### **CITY NORTH CAMPUS**

## **Travel Directions**

## Road

### From M6 South or North West

Leave the M6 at Junction 7 and follow the A34 (Walsall Road) towards Perry Barr. After about two-and-a-half miles when the Greyhound Stadium is on your left, filter left in the outer of the two inside filter lanes. When you arrive at Aldridge Road (A453), take a left ready to take the first right into Wellhead Lane. The first right on Wellhead Lane is the entrance to the student car park while all other car parks are accessed by means of Franchise Street which is further down on your right.

# From M5 South West

Leave the M5 at Junction 1 and travel towards Birmingham City Centre along the A41 for about half a mile before forking left along the A4040 (Outer Ring Road) towards Perry Barr. After about two-and-a-half miles you will arrive at the main Perry Barr roundabout. Go straight over this roundabout and then take the first left into Wellhead Lane. The City North Campus is now on your left and the staff car parks are at the end of Franchise Street which is the first turning on your left. To access the student car park, travel further up Wellhead Lane and the entrance is on your left.

## From M40 Oxford and South

Turn off on to the M42 and travel west towards the M5. Travel north on the M5 leaving at Junction 1. (Read directions 'From M5 South West').

# From M42 East Midlands

Join the M6 heading towards Birmingham Central and leave the M6 at Junction 7. (Read directions 'From M6 South or North West').

#### Rail

Trains to Perry Barr Station (approximately every 30 minutes) leave from New Street Station where there is a regular train service to and from all parts of the country. Trains run every half hour from London Euston to New Street Station - the journey time is approximately 100 minutes.

#### Bus

Take the 51, 907 or 952 bus from Carrs Lane in the city centre and get off at the One Stop Shopping Centre in Perry Barr. From there, use the pedestrian crossing to reach the campus. Alternatively, get the 33, 934, 935, 936 or 997 bus from Lower Bull Street and get off either at the One Stop Shopping Centre or Wellhead Lane.