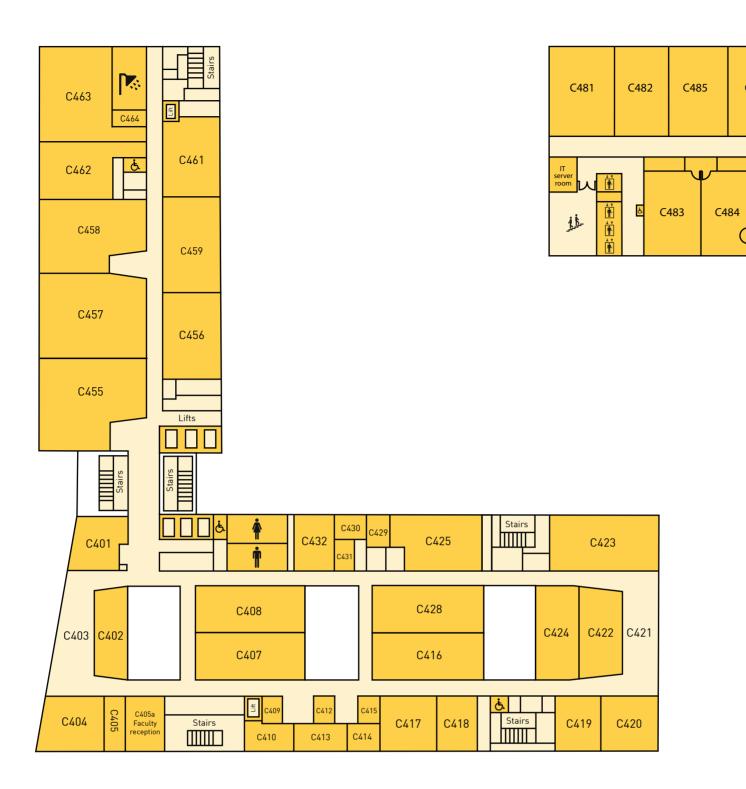

4

C486

C487

C488

C489

| C401    | General teaching          | C425     | Research staff               |
|---------|---------------------------|----------|------------------------------|
| C402    | General teaching          | C428     | General teaching             |
| C403    | Social learning           | C429     | Office                       |
| C404    | General teaching          | C430     | Head of School               |
| C405    | Assignment handling       | C431     | Office                       |
| C407/8  | General teaching          | C432     | VT staff                     |
| C409/10 | Offices                   | C455-62  | General teaching             |
| C412    | PA to Associate Dean      | C463     | Drama studio                 |
| C413    | Faculty finance           | C464     | AV room and store            |
| C414    | Associate Dean            | C481-9   | General teaching rooms       |
| C415    | Director of Faculty Admin | <b>*</b> | Showers                      |
| C416    | General teaching          | 中中古      | Female/male/disabled toilets |
| C417-9  | Academic staff            | jb       | Stairs                       |
| C420    | General teaching          | REFUIGE  | Refuge point                 |
| C421    | Social learning           | <b>†</b> | Lifts                        |
| C422-4  | General teaching          |          |                              |
|         |                           |          |                              |