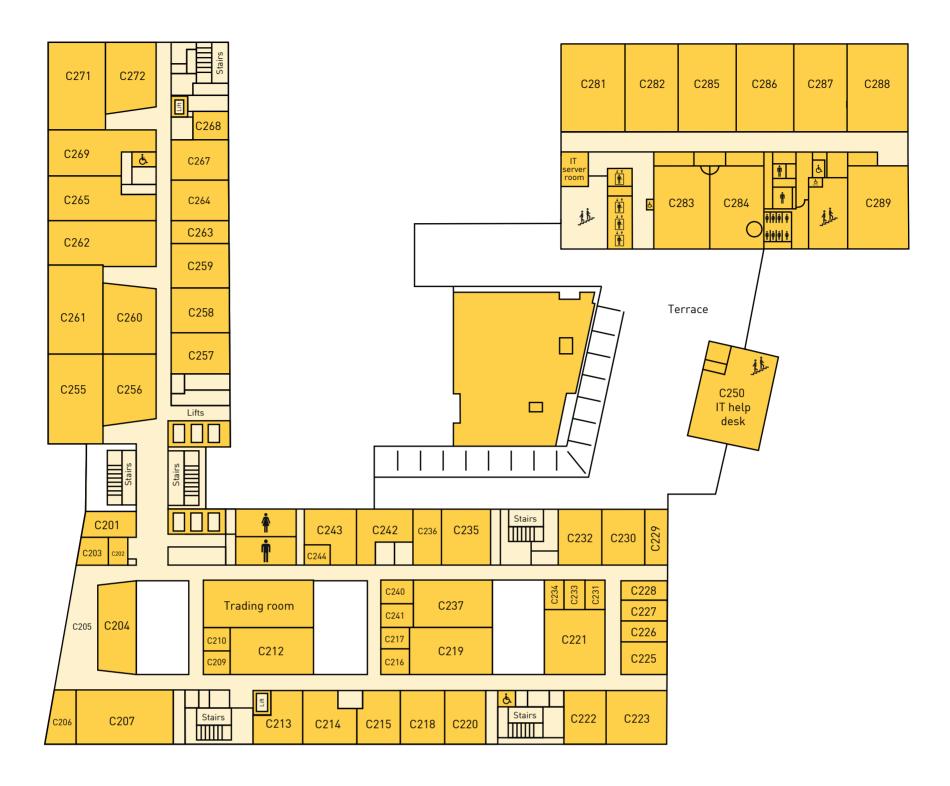

7

| C201   | Interview room       | C221    | General teaching     | C256        | General teaching                   |
|--------|----------------------|---------|----------------------|-------------|------------------------------------|
| C202   | Ad-hoc meeting rooms | C222    | Academic office      | C257-9      | Academic offices                   |
| C203   | Student support      | C225    | Research office      | C260        | General teaching                   |
| C204   | General teaching     | C226/7  | Staff office         | C261/2      | Computer labs                      |
| C205   | Social learning      | C228-30 | Academic office      | C263        | Academic office                    |
| C206   | HoD admin office     | C231    | Head of Department   | C265        | Computer lab                       |
| C209   | Director of Admin    | C232    | Academic office      | C268        | Director/Associate Director office |
| C210   | Dissertation room    | C233/4  | Head of Department   | C269        | Computer lab                       |
| C212   | PhD students         | C235    | Academic office      | C271/2      | General teaching                   |
| C214   | Course Director      | C236    | Head of Centres      | C281-9      | General teaching rooms             |
| C215   | Academic office      | C237    | General teaching     | †† <b>Ġ</b> | Female/male/disabled toilets       |
| C216/7 | Meeting room         | C240/1  | Meeting rooms        | 违           | Stairs                             |
| C218   | Academic office      | C242/3  | Academic offices     | REFUGE      | Refuge point                       |
| C219   | Postgraduate office  | C244    | Ad-hoc meeting rooms | <b>M</b> .  | Lifts                              |
| C220   | Academic office      | C255    | Computer lab         |             |                                    |