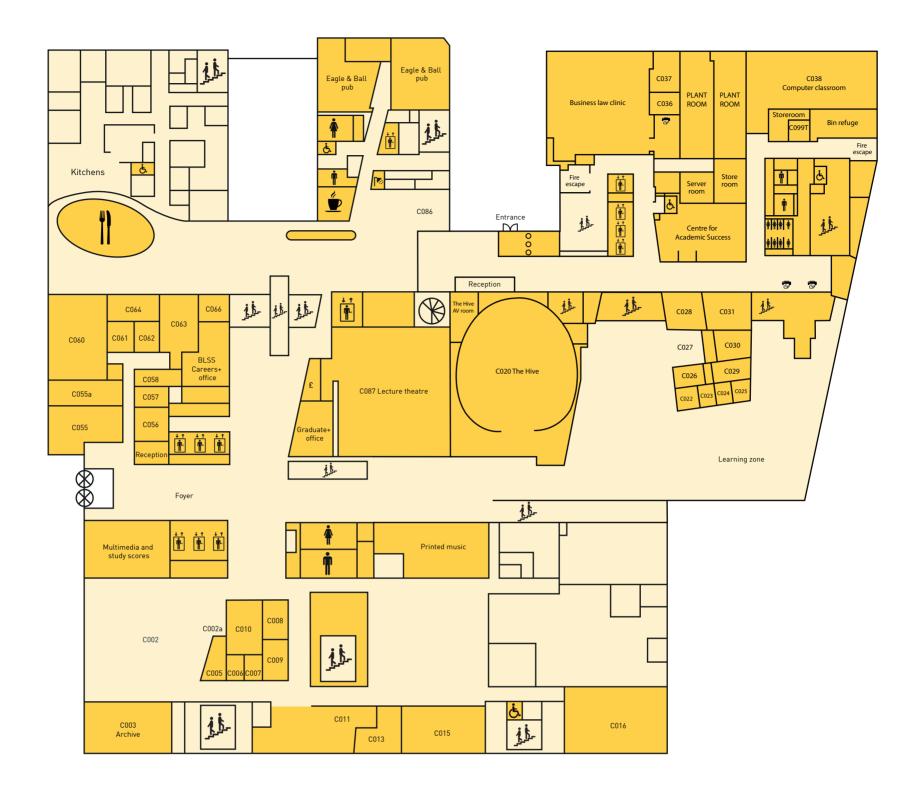

# **ROOMS - Curzon Building**

| C002       | Study area                     | C062       | Office                       |
|------------|--------------------------------|------------|------------------------------|
| C002a      | Learning resource area         | C063/4     | Security rooms               |
| C008       | Help desk - issues and returns | C065       | BLSS Careers+ office         |
| C011/13/15 | Study areas                    | C086       | Cafe - games area            |
| C016       | Silent study room              | 1)         | Cafe or restaurant           |
| C022-31    | Study rooms                    | †† Ġ       | Female/male/disabled toilets |
| C057       | Office                         | 站          | Stairs                       |
| C058       | Break out area                 | REFUGE     | Refuge point                 |
|            |                                | <u>+ +</u> |                              |

C055 Shop Lifts
C055a Copy shop Printer
C060 Curzon print centre Coffee pod
C061 Changing room Showers

| C101   | Silent study room                       | C124           | Individual study room   | 神中 忠             | Female/male/disabled toilets |
|--------|-----------------------------------------|----------------|-------------------------|------------------|------------------------------|
| C102   | Study area                              | C129           | Office                  | ii.              | Stairs                       |
| C103   | LPC room                                | C131           | Individual study room   | Ė.<br>REFUGE     | Refuge point                 |
| C104-5 | Staff office                            | C132           | Individual study room   | REFUGE<br>†<br>† | Lifts                        |
| C111   | Collaborative study pod                 | C133           | Individual study room   | <u> </u>         | Coffee pod                   |
| C112   | Silent study room                       | C134           | Individual study room   | <u> </u>         | Showers                      |
| C113   | Collaborative study                     | C135           | Silent study area       | 1 "              |                              |
| C114   | Individual study room                   | C136           | Staff office            |                  |                              |
| C115   | Individual study room                   | C137           | Staff office            |                  |                              |
| C116   | Collaborative study                     | C140a-d        | General teaching rooms  |                  |                              |
| C117   | Individual study room - disabled access | C144a          | NTI teaching rooms      |                  |                              |
| C118   | Collaborative study                     | C145a/b        | NTI Computer Classrooms |                  |                              |
| C119   | Individual study room                   | ·              |                         |                  |                              |
| C120   | Individual study room                   | C173           | IT office               |                  |                              |
| C122   | Collaborative study                     | C176a          | Staff office            |                  |                              |
| C123   | Individual study room                   | C170a<br>C179a | Staff office            |                  |                              |
| 0123   | mainadat stady room                     | C177a          | Staff office            |                  |                              |
|        |                                         | CTOUA          | Stan office             |                  |                              |