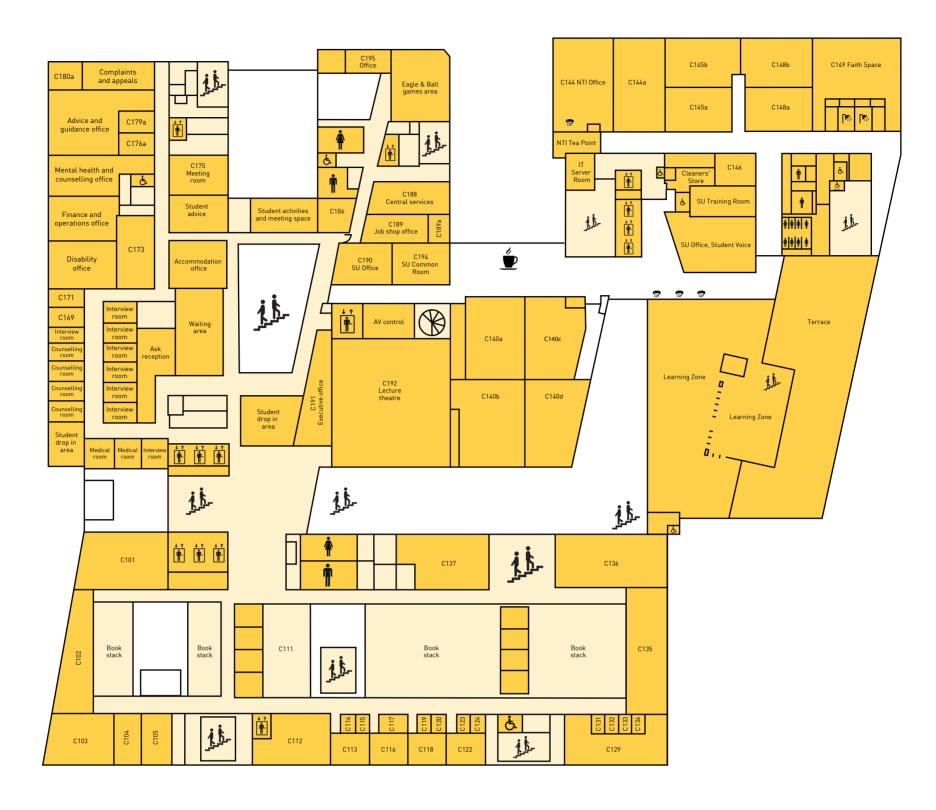

C055 Shop Lifts
C055a Copy shop Printer
C060 Curzon print centre Coffee pod
C061 Changing room Showers

| C101   | Silent study room                       | C124           | Individual study room   | 神中 忠             | Female/male/disabled toilets |
|--------|-----------------------------------------|----------------|-------------------------|------------------|------------------------------|
| C102   | Study area                              | C129           | Office                  | ii.              | Stairs                       |
| C103   | LPC room                                | C131           | Individual study room   | Ė.<br>REFUGE     | Refuge point                 |
| C104-5 | Staff office                            | C132           | Individual study room   | REFUGE<br>†<br>† | Lifts                        |
| C111   | Collaborative study pod                 | C133           | Individual study room   | <u> </u>         | Coffee pod                   |
| C112   | Silent study room                       | C134           | Individual study room   | <u> </u>         | Showers                      |
| C113   | Collaborative study                     | C135           | Silent study area       | 1 "              |                              |
| C114   | Individual study room                   | C136           | Staff office            |                  |                              |
| C115   | Individual study room                   | C137           | Staff office            |                  |                              |
| C116   | Collaborative study                     | C140a-d        | General teaching rooms  |                  |                              |
| C117   | Individual study room - disabled access | C144a          | NTI teaching rooms      |                  |                              |
| C118   | Collaborative study                     | C145a/b        | NTI Computer Classrooms |                  |                              |
| C119   | Individual study room                   | ·              |                         |                  |                              |
| C120   | Individual study room                   | C173           | IT office               |                  |                              |
| C122   | Collaborative study                     | C176a          | Staff office            |                  |                              |
| C123   | Individual study room                   | C170a<br>C179a | Staff office            |                  |                              |
| 0123   | mainadat stady room                     | C177a          | Staff office            |                  |                              |
|        |                                         | CTOUA          | Stan office             |                  |                              |