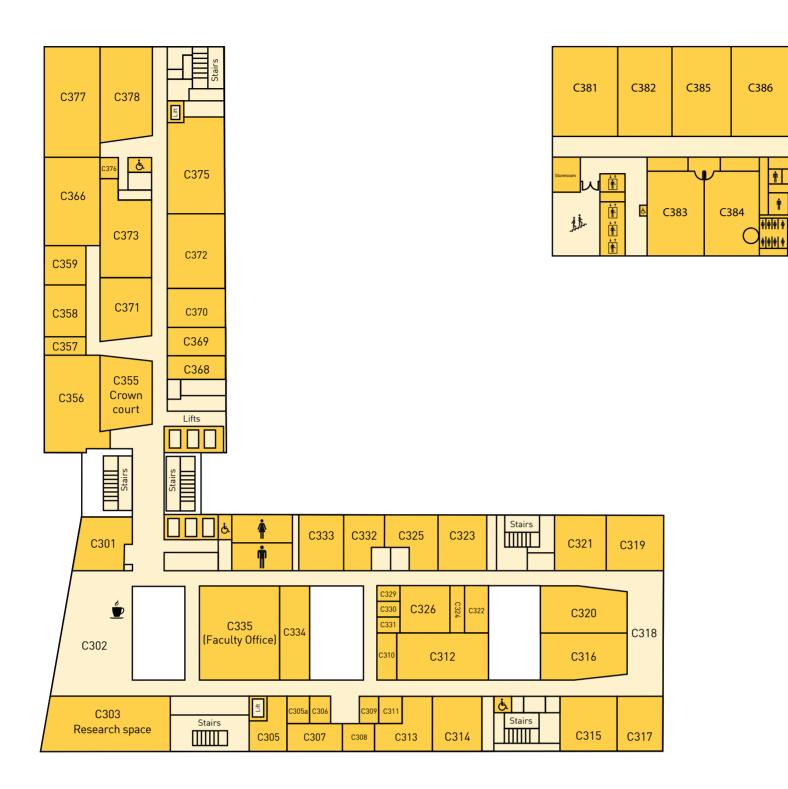

C387

C388

C389

| C301  | General teaching                        | C318    | Social learning        | C366       | Academic office              |
|-------|-----------------------------------------|---------|------------------------|------------|------------------------------|
| C302  | Social learning                         | C319/21 | General teaching       | C368       | Office                       |
| C305  | Finance and admin office                | C322    | Crime scene room       | C369       | Course Directors             |
| C305a | Dept Financial Controller               | C323    | Psychology team        | C370       | Academic office              |
| C306  | Head of Subject's PA                    | C324    | Observation room       | C372       | General teaching             |
| C307  | Head of Subject                         | C325    | Psychology team        | C373       | LPC suite                    |
| C308  | Head of School                          | C326    | Observation room       | C375       | LPC suite                    |
| C309  | Dept Director Admin                     | C329/31 | Recording rooms        | C377       | Office                       |
| C310  | Technicians office                      | C332/3  | Psychology team        | C378       | LPC suite                    |
| C311  | Director of Criminology                 | C335    | Faculty office         | C381-9     | General teaching rooms       |
| C312  | Computer lab                            | C356    | Academic office        | 曹曹忠        | Female/male/disabled toilets |
| C313  | Sociology team                          | C357    | Meeting room           | 违          | Stairs                       |
| C314  | Staff office                            | C358    | Dean's office          | REFUGE     | Refuge point                 |
| C315  | General teaching                        | C359    | PA team                | <b>m</b> . | Lifts                        |
| C316  | Open Access Lab for Psychology students | C364    | Deputy Heads of School | <b>_</b>   | Coffee pod                   |
| C317  | General teaching                        | C365    | Head of School         |            |                              |